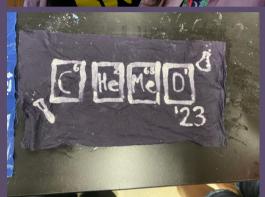

# CHEM ED

WITH DR. DENEKA AND MRS. GRAHAM

Dr. Deneka was honoured to be chosen as one of the presenters at the North American chemistry educators' conference, ChemEd 2023. She was fortunate to have the help of her GBDSS colleague, Ms. Graham. They both attended many seminars and workshops that will help further enhance their chemistry programs. Dr. Deneka is excited to bring these ideas and activities home to GBDSS this year!