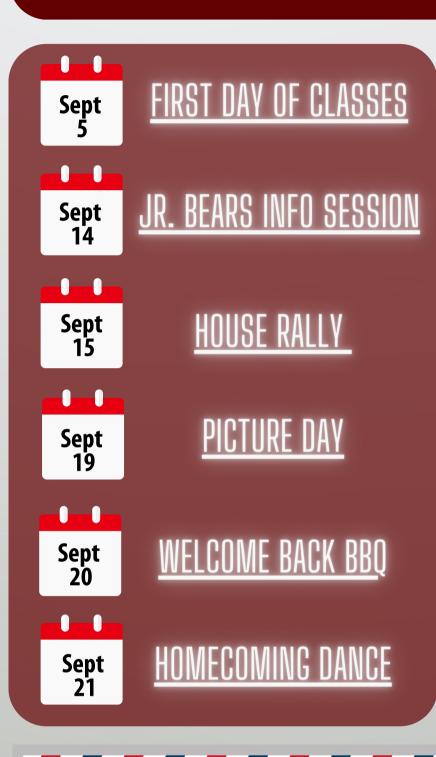

Welcome back bears! Student council is a student-led committee that organizes school events, spirit days, and rallies. We have lots of fun events planned for the school year and are very excited to welcome the grade nines to GBDSS. We'd like to invite all students to join the student council and help shape our school community. We will be holding weekly meetings during school lunches and encourage everyone interested to join – tune into the morning announcements for more information.

The first event of September will be our house rally on Friday the 15th, where you can show your house pride and participate in fun activities. Later this month, you can find us at our school's Terry Fox Walk and welcome back barbecue. And finally, mark your calendars for September 21st, because GBDSS will be holding its first ever homecoming, a semi-formal event open to all grades!